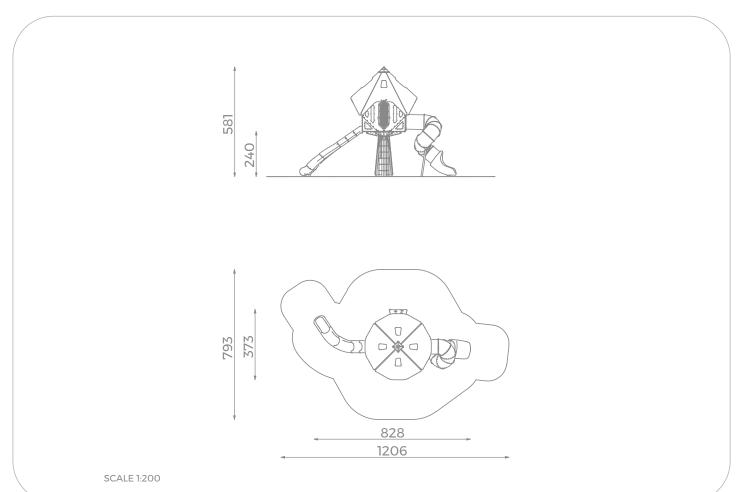

## INFORMATION ABOUT THE PRODUCT

| Dimensions                                                                                                                       | 373 x 828 cm  |
|----------------------------------------------------------------------------------------------------------------------------------|---------------|
| Safety zone                                                                                                                      | 793 x 1206 cm |
| Safety zone area                                                                                                                 | 65 m²         |
| Overall height                                                                                                                   | 581 cm        |
| Free fall height                                                                                                                 | 240 cm        |
| Amount of users                                                                                                                  | 13            |
| Product complies with EN 1176-1:2017-12                                                                                          | YES           |
| Availability of spare parts                                                                                                      | YES           |
| Age range                                                                                                                        | 3-12          |
| According to EN 1176-1:2017-12 norm, the product requires applying a safety surface according to the product's free fall height. |               |