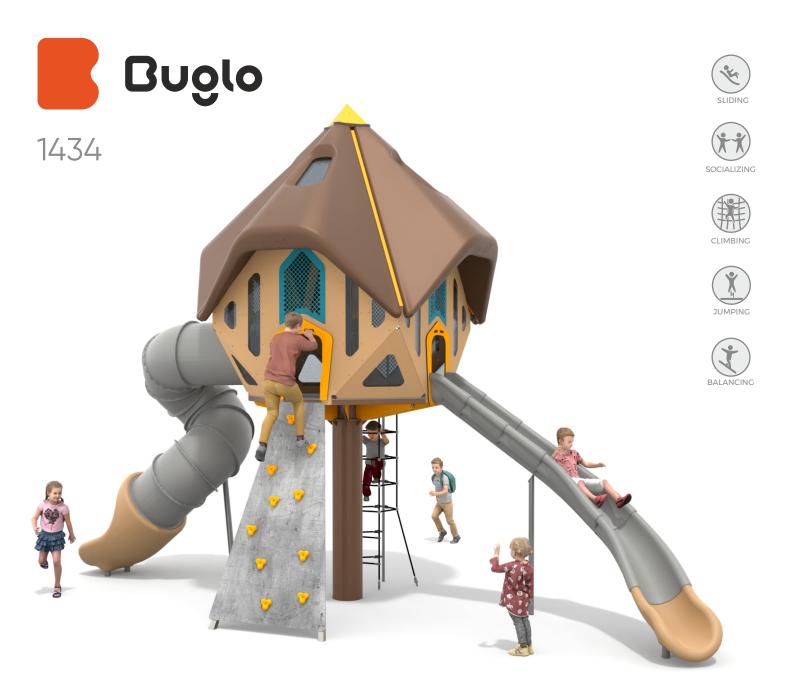

## INFORMATION ABOUT THE PRODUCT

| Dimensions                                                                                                                       | 373 x 828 cm  |
|----------------------------------------------------------------------------------------------------------------------------------|---------------|
| Safety zone                                                                                                                      | 793 x 1206 cm |
| Safety zone area                                                                                                                 | 65 m²         |
| Overall height                                                                                                                   | 581 cm        |
| Free fall height                                                                                                                 | 240 cm        |
| Amount of users                                                                                                                  | 13            |
| Product complies with EN 1176-1:2017-12                                                                                          | YES           |
| Availability of spare parts                                                                                                      | YES           |
| Age range                                                                                                                        | 3-12          |
| According to EN 1176-1:2017-12 norm, the product requires applying a safety surface according to the product's free fall height. |               |

1434