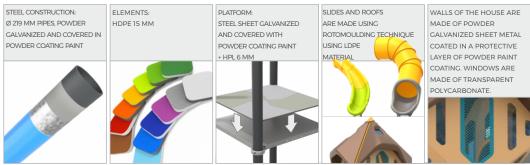

| 240 cm        |
| Amount of users                                                                                                                  | 13            |
| Product complies with EN 1176-1:2017-12                                                                                          | YES           |
| Availability of spare parts                                                                                                      | YES           |
| Age range                                                                                                                        | 3-12          |
| According to EN 1176-1:2017-12 norm, the product requires applying a safety surface according to the product's free fall height. |               |









1434





## MATERIALS: