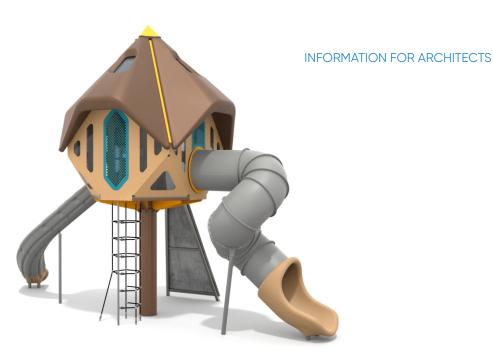

## INFORMATION ABOUT THE PRODUCT

| Dimensions                                                                                                                       | 373 x 828 cm  |
|----------------------------------------------------------------------------------------------------------------------------------|---------------|
| Safety zone                                                                                                                      | 793 x 1206 cm |
| Safety zone area                                                                                                                 | 65 m²         |
| Overall height                                                                                                                   | 581 cm        |
| Free fall height                                                                                                                 | 240 cm        |
| Amount of users                                                                                                                  | 13            |
| Product complies with EN 1176-1:2017-12                                                                                          | YES           |
| Availability of spare parts                                                                                                      | YES           |
| Age range                                                                                                                        | 3-12          |
| According to EN 1176-1:2017-12 norm, the product requires applying a safety surface according to the product's free fall height. |               |

1434